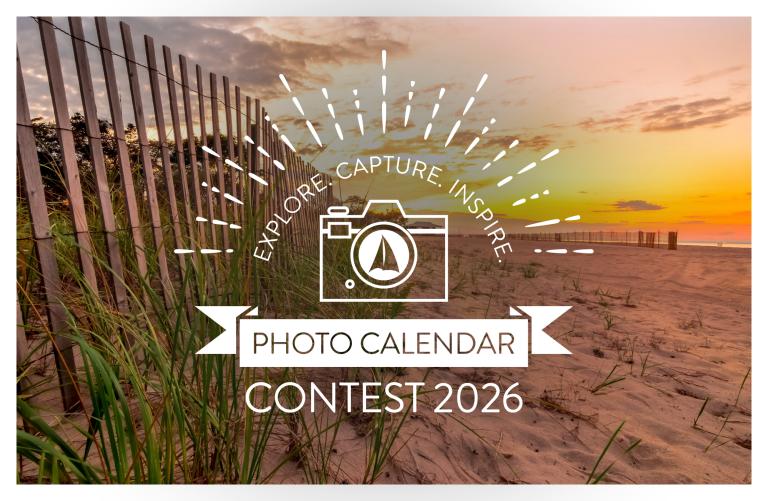

Capturing the beauty of our local communities! From the shores of Maryland to the heart of Virginia and Delaware. The places full of familiar faces, scenic moments, and everyday beauty. We invite you to share your photos that celebrate these special places for a chance to be featured in our 2026 Calendar Contest.

# Help us celebrate our communities with our 2026 Calendar Contest!

- Photos should represent our communities throughout Annapolis and Baltimore; Calvert, Charles and St. Mary's counties in Maryland; counties across the Eastern Shore of Maryland; Delaware; and Fredericksburg and Central Virginia.
- Photos should be landscape-oriented and a minimum of 300 dpi.
- Total of 14 winners. There will be one for each of the 12 months, "People's Choice" and a cover photo.
- All winners will receive a \$50 Visa gift card and our cover photo winner will receive a \$100 Visa gift card.
- A photo submission form must be completed and submitted with photo(s) to marketing@ shoreunitedbank.com or mailed to Shore United Bank, 3035 Leonardtown Road, Waldorf, MD 20601.
- Deadline for submission is July 31, 2025.